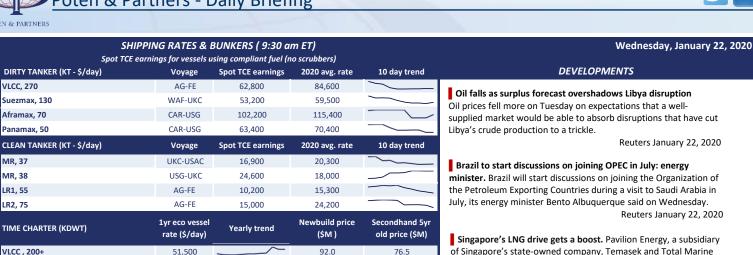

Last price

4.16

of Singapore's state-owned company, Temasek and Total Marine Fuels Global Solutions have together signed a 10-year deal to help develop LNG bunkering in Singapore.

Gas World January 22, 2020